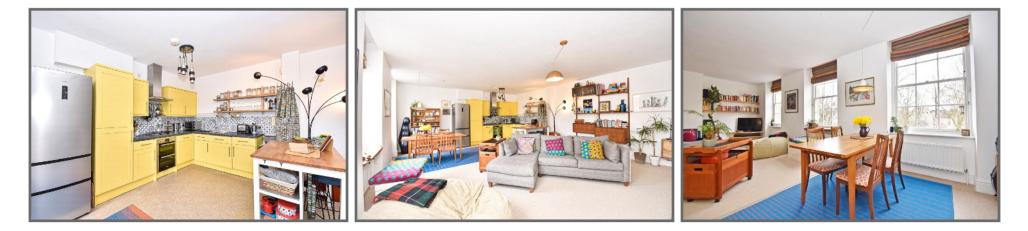

#### DESCRIPTION

Situated in an impressive Georgian Grade 1 listed building, this spacious apartment has been recently renovated by its current owner creating a beautifully light and bright apartment.

The apartment benefits from a spacious open plan living space with a modern fitted kitchen, lounge and dining area.

The accommodation also boasts a modern fitted bathroom with white suite and two double bedrooms; both with built-in wardrobes and the master complete with ensuite shower room.

The apartment is within easy reach of the hustle and bustle of the City centre. with Cabot Circus just a stones throw away.