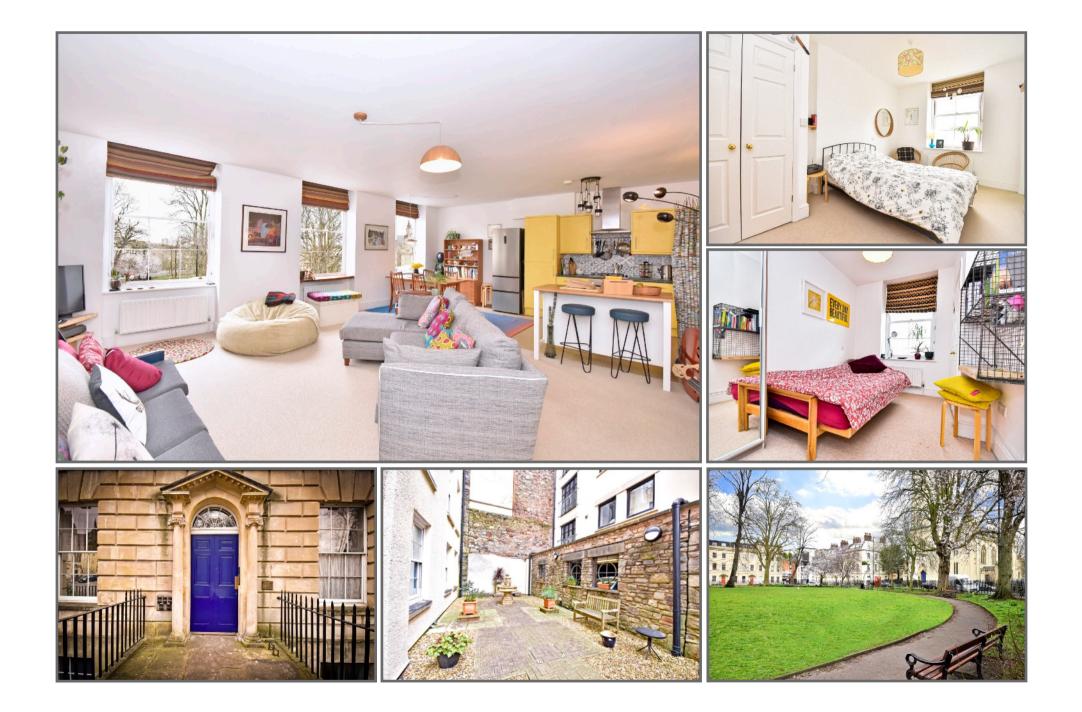

#### DESCRIPTION

Situated in an impressive Georgian Grade 1 listed building, this spacious apartment has been recently renovated by its current owner creating a beautifully light and bright apartment.

The apartment benefits from a spacious open plan living space with a modern fitted kitchen, lounge and dining area.

The accommodation also boasts a modern fitted bathroom with white suite and two double bedrooms; both with built-in wardrobes and the master complete with ensuite shower room.

The apartment is within easy reach of the hustle and bustle of the City centre. with Cabot Circus just a stones throw away.

## OUTSIDE

To the front of the property is a lovely communal garden ideal for summer days.

Permit parking is available from Bristol City Council for £50 a year.