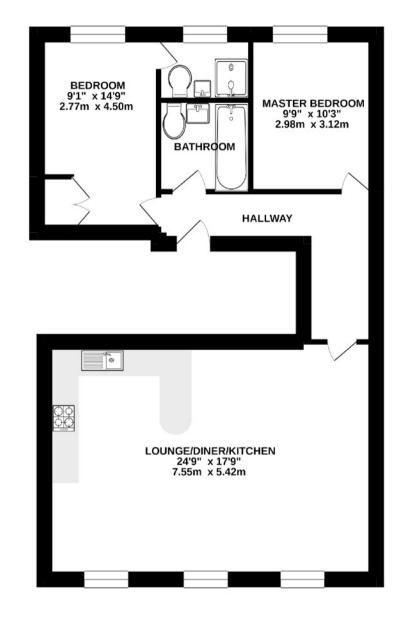

#### SUMMARY

- Second Floor flat
- Lift access
- Beautiful communal garden
- Two double bedrooms
- Ensuite shower room
- Modern main bathroom
- Within easy reach of City Centre and Clifton

The accommodation also boasts a modern fitted bathroom with white suite and two double bedrooms; both with built-in wardrobes and the master complete with ensuite shower room.

The apartment is within easy reach of the hustle and bustle of the City centre. with Cabot Circus just a stones throw away.

2ND FLOOR 869 sq.ft. (80.8 sq.m.) approx.

LLOYD WILLIAMS, ESTATE AGENTS & PROPERTY FINDERS 69 PRINCESS VICTORIA STREET CLIFTON VILLAGE BRISTOL BS8 4DD TEL: 0117 9734464 SALES@LLOYD.CO.UK

IMPORTANT NOTICE Loyd Williams and their clients and any joint agents state that these details are for general guidance only and accuracy cannot be guaranteed. They do not constitute any part of any contract. All measurements are approximate and floor plans are to give a general indication only and are not measured accurate drawings. No guarantees are given with regard to planning permission or fitness for purpose. No apparatus, equipment, fixture or fitting has been tested. Items shown in photographs are not necessarily included. Purchasers must satisfy themselves on all matters by inspection or otherwise. VIEWINGS - interested parties are advised to check availability and current situation prior to travelling to see any property.